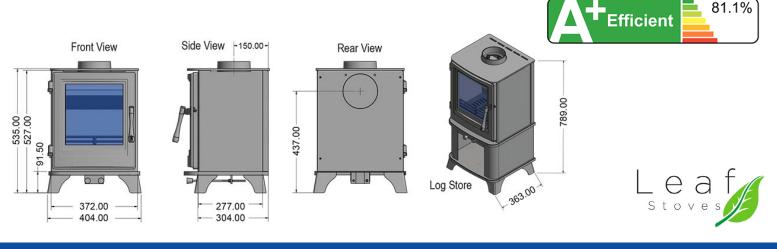

| Weight:                        | 74 Kg                        |
|--------------------------------|------------------------------|
| Viewable Glass Size (mm):      | 250 W x 262 H                |
| Overall Stove Dimensions (mm): | 404 W x 535 H x 354 D        |
| Smoke Exemption Approved:      | YES                          |
| ECO-Design Approved:           | YES                          |
| Construction:                  | Cast Door / Steel Body       |
| Finish:                        | Matt Black                   |
| Warranty:                      | 5 Years                      |
| External Air Kit:              | Yes – Optional               |
| Air Controls:                  | 2 x Pull Out Air Controllers |
| Log Store:                     | YES – Optional 345mm High    |
| Flue Outlet & Options:         | 5.0"/128mm – Top or Rear     |
| Multi-Fuel Stove:              | YES                          |
|                                |                              |