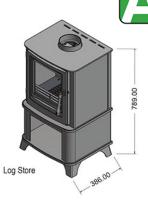

## Log/Wood Burners

|   |                                  | 1/1/3/11                     |      | - W |
|---|----------------------------------|------------------------------|------|-----|
|   | Nominal Heat Output:             | 5.0KW                        |      |     |
|   | Heat Output Range:               | 2.5 to 6.5 KW                | 4    | 100 |
|   | Wood Efficiency:                 | 84.8%                        | PRIL |     |
|   | <b>Energy Efficiency Rating:</b> | A+                           |      |     |
|   | AR                               |                              |      |     |
| Ν | Weight:                          | 84 Kg                        |      |     |
| n | Viewable Glass Size (mm):        | 250 W x 262 H                |      |     |
|   | Overall Stove Dimensions (mm):   | 462 W x 535 H x 375 D        |      |     |
|   | Smoke Exemption Approved:        | YES                          |      |     |
|   | ECO-Design Approved:             | YES                          |      |     |
|   | Construction:                    | Cast Door / Steel Body       |      |     |
|   | Finish:                          | Matt Black                   |      |     |
|   | Warranty:                        | 5 Years                      |      |     |
|   | External Air Kit:                | Yes - Optional               |      |     |
|   | Air Controls:                    | 2 x Pull Out Air Controllers |      |     |
|   | Log Store:                       | YES – Optional 345mm High    |      |     |
|   | Flue Outlet & Options:           | 5.0"/128mm – Top or Rear     |      |     |
|   | Multi-Fuel Stove:                | YES                          |      |     |
|   | ECO DESIGN UK CA CE              |                              |      |     |