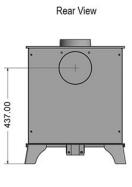

## Log/Wood Burners

|   |                                  | 1/1/3/11                     |      | - W |
|---|----------------------------------|------------------------------|------|-----|
|   | Nominal Heat Output:             | 5.0KW                        |      |     |
|   | Heat Output Range:               | 2.5 to 6.5 KW                | 4    | 100 |
|   | Wood Efficiency:                 | 84.8%                        | PRIL |     |
|   | <b>Energy Efficiency Rating:</b> | A+                           |      |     |
|   | AR                               |                              |      |     |
| Ν | Weight:                          | 84 Kg                        |      |     |
| n | Viewable Glass Size (mm):        | 250 W x 262 H                |      |     |
|   | Overall Stove Dimensions (mm):   | 462 W x 535 H x 375 D        |      |     |
|   | Smoke Exemption Approved:        | YES                          |      |     |
|   | ECO-Design Approved:             | YES                          |      |     |
|   | Construction:                    | Cast Door / Steel Body       |      |     |
|   | Finish:                          | Matt Black                   |      |     |
|   | Warranty:                        | 5 Years                      |      |     |
|   | External Air Kit:                | Yes - Optional               |      |     |
|   | Air Controls:                    | 2 x Pull Out Air Controllers |      |     |
|   | Log Store:                       | YES – Optional 345mm High    |      |     |
|   | Flue Outlet & Options:           | 5.0"/128mm – Top or Rear     |      |     |
|   | Multi-Fuel Stove:                | YES                          |      |     |
|   | ECO DESIGN UK CA CE              |                              |      |     |