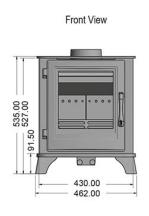

## Log/Wood Burners

|   |                                  | 1/1/3/11                     |      | - W |
|---|----------------------------------|------------------------------|------|-----|
|   | Nominal Heat Output:             | 5.0KW                        |      |     |
|   | Heat Output Range:               | 2.5 to 6.5 KW                | 4    | 100 |
|   | Wood Efficiency:                 | 84.8%                        | PRIL |     |
|   | <b>Energy Efficiency Rating:</b> | A+                           |      |     |
|   | AR                               |                              |      |     |
| Ν | Weight:                          | 84 Kg                        |      |     |
| n | Viewable Glass Size (mm):        | 250 W x 262 H                |      |     |
|   | Overall Stove Dimensions (mm):   | 462 W x 535 H x 375 D        |      |     |
|   | Smoke Exemption Approved:        | YES                          |      |     |
|   | ECO-Design Approved:             | YES                          |      |     |
|   | Construction:                    | Cast Door / Steel Body       |      |     |
|   | Finish:                          | Matt Black                   |      |     |
|   | Warranty:                        | 5 Years                      |      |     |
|   | External Air Kit:                | Yes - Optional               |      |     |
|   | Air Controls:                    | 2 x Pull Out Air Controllers |      |     |
|   | Log Store:                       | YES – Optional 345mm High    |      |     |
|   | Flue Outlet & Options:           | 5.0"/128mm – Top or Rear     |      |     |
|   | Multi-Fuel Stove:                | YES                          |      |     |
|   | ECO DESIGN UK CA CE              |                              |      |     |