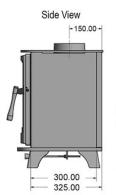

## Log/Wood Burners

|   |                                  | 1/1/3/11                     |      | - W |
|---|----------------------------------|------------------------------|------|-----|
|   | Nominal Heat Output:             | 5.0KW                        |      |     |
|   | Heat Output Range:               | 2.5 to 6.5 KW                | 4    | 100 |
|   | Wood Efficiency:                 | 84.8%                        | PRIL |     |
|   | <b>Energy Efficiency Rating:</b> | A+                           |      |     |
|   | AR                               |                              |      |     |
| Ν | Weight:                          | 84 Kg                        |      |     |
| n | Viewable Glass Size (mm):        | 250 W x 262 H                |      |     |
|   | Overall Stove Dimensions (mm):   | 462 W x 535 H x 375 D        |      |     |
|   | Smoke Exemption Approved:        | YES                          |      |     |
|   | ECO-Design Approved:             | YES                          |      |     |
|   | Construction:                    | Cast Door / Steel Body       |      |     |
|   | Finish:                          | Matt Black                   |      |     |
|   | Warranty:                        | 5 Years                      |      |     |
|   | External Air Kit:                | Yes - Optional               |      |     |
|   | Air Controls:                    | 2 x Pull Out Air Controllers |      |     |
|   | Log Store:                       | YES – Optional 345mm High    |      |     |
|   | Flue Outlet & Options:           | 5.0"/128mm – Top or Rear     |      |     |
|   | Multi-Fuel Stove:                | YES                          |      |     |
|   | ECO DESIGN UK CA CE              |                              |      |     |