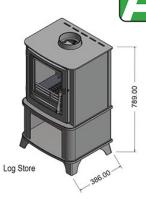

# Log/Wood Burners

**Nominal Heat Output:** 4.5KW

**Heat Output Range:** 1.5 to 5.5 KW

**Wood Efficiency:** 81.1%

**Energy Efficiency Rating:** A+

| Weight:                        | 74 Kg                        |
|--------------------------------|------------------------------|
| Viewable Glass Size (mm):      | 250 W x 262 H                |
| Overall Stove Dimensions (mm): | 404 W x 535 H x 354 D        |
| Smoke Exemption Approved:      | YES                          |
| ECO-Design Approved:           | YES                          |
| Construction:                  | Cast Door / Steel Body       |
| Finish:                        | Matt Black                   |
| Warranty:                      | 5 Years                      |
| External Air Kit:              | Yes - Optional               |
| Air Controls:                  | 2 x Pull Out Air Controllers |
| Log Store:                     | YES - Optional 345mm High    |
| Flue Outlet & Options:         | 5.0"/128mm – Top or Rear     |
| Multi-Fuel Stove:              | YES                          |

### **Willow Compact**

The Willow Compact stove has a minimal footprint in size but not in its heat output. It has been specifically designed to fit into the smallest fireplace opening, yet can heat your room with its impressive performance and is so easy to use.

This stove has Leaf's 3-Way Air Management System for maximum efficiency, which is fully controlled by the 2 Pull out Air Controllers at the front of the stove, including Primary Air, a Secondary Air wash to keep the door glass clean & Tertiary Air to the rear to ensure all fuel is burnt in the most efficient and clean manner.