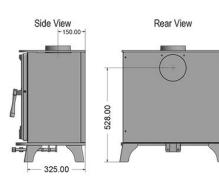

# Log/Wood Burners

| Nominal Heat Output:             | 5.0KW         |  |
|----------------------------------|---------------|--|
| Heat Output Range:               | 2.5 to 9.0 KW |  |
| Wood Efficiency:                 | 77.6%         |  |
| <b>Energy Efficiency Rating:</b> | Α             |  |
|                                  |               |  |
| Weight:                          | 114 Kg        |  |
| Viewable Glass Size (mm):        | 441 W x 336 H |  |

|   | Weight:                     |     | 114 Kg                    |          |
|---|-----------------------------|-----|---------------------------|----------|
|   | Viewable Glass Size (mm):   |     | 441 W x 336 H             |          |
|   | Overall Stove Dimensions (m | m): | 595 W x 625 H x 37        | '5 D     |
|   | Smoke Exemption Approved:   | 9   | YES                       |          |
|   | ECO-Design Approved:        |     | YES                       |          |
|   | Construction:               |     | Cast Door / Steel B       | ody      |
|   | Finish:                     |     | Matt Black                |          |
|   | Warranty:                   |     | 5 Years                   |          |
|   | External Air Kit:           | 250 | Yes - Optional            |          |
|   | Air Controls:               | 354 | 2 x Pull Out Air Con      | trollers |
|   | Log Store:                  |     | YES – Optional 362mm High |          |
|   | Flue Outlet & Options:      |     | 5.0"/128mm – Top or Rear  |          |
| 9 | Multi-Fuel Stove:           |     | YES                       |          |
| 4 |                             |     |                           |          |