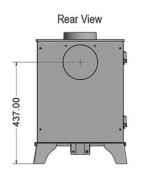

# Log/Wood Burners

**Nominal Heat Output:** 4.5KW

**Heat Output Range:** 1.5 to 5.5 KW

**Wood Efficiency:** 81.1%

**Energy Efficiency Rating:** A+

| Weight:                        | 74 Kg                        |
|--------------------------------|------------------------------|
| Viewable Glass Size (mm):      | 250 W x 262 H                |
| Overall Stove Dimensions (mm): | 404 W x 535 H x 354 D        |
| Smoke Exemption Approved:      | YES                          |
| ECO-Design Approved:           | YES                          |
| Construction:                  | Cast Door / Steel Body       |
| Finish:                        | Matt Black                   |
| Warranty:                      | 5 Years                      |
| External Air Kit:              | Yes - Optional               |
| Air Controls:                  | 2 x Pull Out Air Controllers |
| Log Store:                     | YES - Optional 345mm High    |
| Flue Outlet & Options:         | 5.0"/128mm – Top or Rear     |
| Multi-Fuel Stove:              | YES                          |