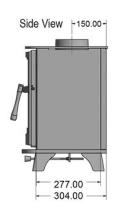

# Log/Wood Burners

**Nominal Heat Output:** 4.5KW

**Heat Output Range:** 1.5 to 5.5 KW

**Wood Efficiency:** 81.1%

**Energy Efficiency Rating:** A+

| Weight:                        | 74 Kg                        |
|--------------------------------|------------------------------|
| Viewable Glass Size (mm):      | 250 W x 262 H                |
| Overall Stove Dimensions (mm): | 404 W x 535 H x 354 D        |
| Smoke Exemption Approved:      | YES                          |
| ECO-Design Approved:           | YES                          |
| Construction:                  | Cast Door / Steel Body       |
| Finish:                        | Matt Black                   |
| Warranty:                      | 5 Years                      |
| External Air Kit:              | Yes - Optional               |
| Air Controls:                  | 2 x Pull Out Air Controllers |
| Log Store:                     | YES - Optional 345mm High    |
| Flue Outlet & Options:         | 5.0"/128mm – Top or Rear     |
| Multi-Fuel Stove:              | YES                          |