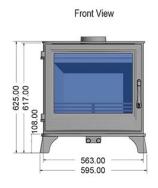

# Log/Wood Burners

| Nominal Heat Output:             | 5.0KW         |  |
|----------------------------------|---------------|--|
| Heat Output Range:               | 2.5 to 9.0 KW |  |
| Wood Efficiency:                 | 77.6%         |  |
| <b>Energy Efficiency Rating:</b> | Α             |  |
|                                  |               |  |
| Weight:                          | 114 Kg        |  |
| Viewable Glass Size (mm):        | 441 W x 336 H |  |

|   | Weight:                     |     | 114 Kg                    |          |
|---|-----------------------------|-----|---------------------------|----------|
|   | Viewable Glass Size (mm):   |     | 441 W x 336 H             |          |
|   | Overall Stove Dimensions (m | m): | 595 W x 625 H x 37        | '5 D     |
|   | Smoke Exemption Approved:   | 9   | YES                       |          |
|   | ECO-Design Approved:        |     | YES                       |          |
|   | Construction:               |     | Cast Door / Steel B       | ody      |
|   | Finish:                     |     | Matt Black                |          |
|   | Warranty:                   |     | 5 Years                   |          |
|   | External Air Kit:           | 250 | Yes - Optional            |          |
|   | Air Controls:               | 354 | 2 x Pull Out Air Con      | trollers |
|   | Log Store:                  |     | YES – Optional 362mm High |          |
|   | Flue Outlet & Options:      |     | 5.0"/128mm – Top or Rear  |          |
| 9 | Multi-Fuel Stove:           |     | YES                       |          |
| 4 |                             |     |                           |          |

### Willow Grande

The Willow Grande stove has a huge panoramic glass panel, so you get the full effect of the dancing flames from any angle within your room. The Grande is perfect for any room, especially ones with larger fireplaces but still with a nominal heat output of 5.0 Kw's and is extremely easy to use.