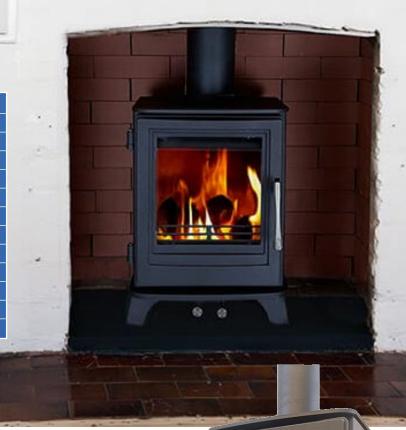

### **Willow Compact**

The Willow Compact stove has a minimal footprint in size but not in its heat output. It has been specifically designed to fit into the smallest fireplace opening, yet can heat your room with its impressive performance and is so easy to use.

This stove has Leaf's 3-Way Air Management System for maximum efficiency, which is fully controlled by the 2 Pull out Air Controllers at the front of the stove, including Primary Air, a Secondary Air wash to keep the door glass clean & Tertiary Air to the rear to ensure all fuel is burnt in the most efficient and clean manner.