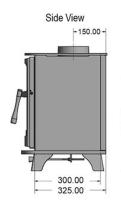

# Log/Wood Burners

|    |                                  | V/ A3A 1 /                   |                                                                                                                                                                                                                                                                                                                                                                                                                                                                                                                                                                                                                                                                                                                                                                                                                                                                                                                                                                                                                                                                                                                                                                                                                                                                                                                                                                                                                                                                                                                                                                                                                                                                                                                                                                                                                                                                                                                                                                                                                                                                                                                                | 100       |
|----|----------------------------------|------------------------------|--------------------------------------------------------------------------------------------------------------------------------------------------------------------------------------------------------------------------------------------------------------------------------------------------------------------------------------------------------------------------------------------------------------------------------------------------------------------------------------------------------------------------------------------------------------------------------------------------------------------------------------------------------------------------------------------------------------------------------------------------------------------------------------------------------------------------------------------------------------------------------------------------------------------------------------------------------------------------------------------------------------------------------------------------------------------------------------------------------------------------------------------------------------------------------------------------------------------------------------------------------------------------------------------------------------------------------------------------------------------------------------------------------------------------------------------------------------------------------------------------------------------------------------------------------------------------------------------------------------------------------------------------------------------------------------------------------------------------------------------------------------------------------------------------------------------------------------------------------------------------------------------------------------------------------------------------------------------------------------------------------------------------------------------------------------------------------------------------------------------------------|-----------|
|    | Nominal Heat Output:             | 5.0KW                        |                                                                                                                                                                                                                                                                                                                                                                                                                                                                                                                                                                                                                                                                                                                                                                                                                                                                                                                                                                                                                                                                                                                                                                                                                                                                                                                                                                                                                                                                                                                                                                                                                                                                                                                                                                                                                                                                                                                                                                                                                                                                                                                                | a Comment |
|    | Heat Output Range:               | 2.5 to 6.5 KW                |                                                                                                                                                                                                                                                                                                                                                                                                                                                                                                                                                                                                                                                                                                                                                                                                                                                                                                                                                                                                                                                                                                                                                                                                                                                                                                                                                                                                                                                                                                                                                                                                                                                                                                                                                                                                                                                                                                                                                                                                                                                                                                                                |           |
|    | Wood Efficiency:                 | 84.8%                        | PRINCE OF THE PR |           |
|    | <b>Energy Efficiency Rating:</b> | A+                           |                                                                                                                                                                                                                                                                                                                                                                                                                                                                                                                                                                                                                                                                                                                                                                                                                                                                                                                                                                                                                                                                                                                                                                                                                                                                                                                                                                                                                                                                                                                                                                                                                                                                                                                                                                                                                                                                                                                                                                                                                                                                                                                                |           |
|    | A Q                              |                              |                                                                                                                                                                                                                                                                                                                                                                                                                                                                                                                                                                                                                                                                                                                                                                                                                                                                                                                                                                                                                                                                                                                                                                                                                                                                                                                                                                                                                                                                                                                                                                                                                                                                                                                                                                                                                                                                                                                                                                                                                                                                                                                                |           |
|    | Weight:                          | 84 Kg                        |                                                                                                                                                                                                                                                                                                                                                                                                                                                                                                                                                                                                                                                                                                                                                                                                                                                                                                                                                                                                                                                                                                                                                                                                                                                                                                                                                                                                                                                                                                                                                                                                                                                                                                                                                                                                                                                                                                                                                                                                                                                                                                                                |           |
|    | Viewable Glass Size (mm):        | 250 W x 262 H                |                                                                                                                                                                                                                                                                                                                                                                                                                                                                                                                                                                                                                                                                                                                                                                                                                                                                                                                                                                                                                                                                                                                                                                                                                                                                                                                                                                                                                                                                                                                                                                                                                                                                                                                                                                                                                                                                                                                                                                                                                                                                                                                                |           |
|    | Overall Stove Dimensions (mm):   | 462 W x 535 H x 375 D        |                                                                                                                                                                                                                                                                                                                                                                                                                                                                                                                                                                                                                                                                                                                                                                                                                                                                                                                                                                                                                                                                                                                                                                                                                                                                                                                                                                                                                                                                                                                                                                                                                                                                                                                                                                                                                                                                                                                                                                                                                                                                                                                                | 1000      |
|    | Smoke Exemption Approved:        | YES                          |                                                                                                                                                                                                                                                                                                                                                                                                                                                                                                                                                                                                                                                                                                                                                                                                                                                                                                                                                                                                                                                                                                                                                                                                                                                                                                                                                                                                                                                                                                                                                                                                                                                                                                                                                                                                                                                                                                                                                                                                                                                                                                                                |           |
|    | ECO-Design Approved:             | YES                          |                                                                                                                                                                                                                                                                                                                                                                                                                                                                                                                                                                                                                                                                                                                                                                                                                                                                                                                                                                                                                                                                                                                                                                                                                                                                                                                                                                                                                                                                                                                                                                                                                                                                                                                                                                                                                                                                                                                                                                                                                                                                                                                                |           |
|    | Construction:                    | Cast Door / Steel Body       |                                                                                                                                                                                                                                                                                                                                                                                                                                                                                                                                                                                                                                                                                                                                                                                                                                                                                                                                                                                                                                                                                                                                                                                                                                                                                                                                                                                                                                                                                                                                                                                                                                                                                                                                                                                                                                                                                                                                                                                                                                                                                                                                | -         |
|    | Finish:                          | Matt Black                   |                                                                                                                                                                                                                                                                                                                                                                                                                                                                                                                                                                                                                                                                                                                                                                                                                                                                                                                                                                                                                                                                                                                                                                                                                                                                                                                                                                                                                                                                                                                                                                                                                                                                                                                                                                                                                                                                                                                                                                                                                                                                                                                                |           |
|    | Warranty:                        | 5 Years                      |                                                                                                                                                                                                                                                                                                                                                                                                                                                                                                                                                                                                                                                                                                                                                                                                                                                                                                                                                                                                                                                                                                                                                                                                                                                                                                                                                                                                                                                                                                                                                                                                                                                                                                                                                                                                                                                                                                                                                                                                                                                                                                                                |           |
|    | External Air Kit:                | Yes - Optional               |                                                                                                                                                                                                                                                                                                                                                                                                                                                                                                                                                                                                                                                                                                                                                                                                                                                                                                                                                                                                                                                                                                                                                                                                                                                                                                                                                                                                                                                                                                                                                                                                                                                                                                                                                                                                                                                                                                                                                                                                                                                                                                                                |           |
|    | Air Controls:                    | 2 x Pull Out Air Controllers |                                                                                                                                                                                                                                                                                                                                                                                                                                                                                                                                                                                                                                                                                                                                                                                                                                                                                                                                                                                                                                                                                                                                                                                                                                                                                                                                                                                                                                                                                                                                                                                                                                                                                                                                                                                                                                                                                                                                                                                                                                                                                                                                |           |
|    | Log Store:                       | YES – Optional 345mm Hig     |                                                                                                                                                                                                                                                                                                                                                                                                                                                                                                                                                                                                                                                                                                                                                                                                                                                                                                                                                                                                                                                                                                                                                                                                                                                                                                                                                                                                                                                                                                                                                                                                                                                                                                                                                                                                                                                                                                                                                                                                                                                                                                                                |           |
| ١. | Flue Outlet & Options:           | 5.0"/128mm - Top or Rear     |                                                                                                                                                                                                                                                                                                                                                                                                                                                                                                                                                                                                                                                                                                                                                                                                                                                                                                                                                                                                                                                                                                                                                                                                                                                                                                                                                                                                                                                                                                                                                                                                                                                                                                                                                                                                                                                                                                                                                                                                                                                                                                                                |           |
| L  | Multi-Fuel Stove:                | YES                          |                                                                                                                                                                                                                                                                                                                                                                                                                                                                                                                                                                                                                                                                                                                                                                                                                                                                                                                                                                                                                                                                                                                                                                                                                                                                                                                                                                                                                                                                                                                                                                                                                                                                                                                                                                                                                                                                                                                                                                                                                                                                                                                                |           |
|    | ECO DESIGN UK CA CE              |                              |                                                                                                                                                                                                                                                                                                                                                                                                                                                                                                                                                                                                                                                                                                                                                                                                                                                                                                                                                                                                                                                                                                                                                                                                                                                                                                                                                                                                                                                                                                                                                                                                                                                                                                                                                                                                                                                                                                                                                                                                                                                                                                                                |           |

#### **Willow Classic**

The Willow Classic stove is stylish and elegant and is one of the highest performing stoves available on the market today with a total efficiency of over 84%. The Classic is easy to use and will enhance any room it is installed in.