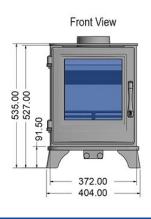

# Log/Wood Burners

**Nominal Heat Output:** 4.5KW

**Heat Output Range:** 1.5 to 5.5 KW

**Wood Efficiency:** 81.1%

**Energy Efficiency Rating:** A+

| Weight:                        | 74 Kg                        |
|--------------------------------|------------------------------|
| Viewable Glass Size (mm):      | 250 W x 262 H                |
| Overall Stove Dimensions (mm): | 404 W x 535 H x 354 D        |
| Smoke Exemption Approved:      | YES                          |
| ECO-Design Approved:           | YES                          |
| Construction:                  | Cast Door / Steel Body       |
| Finish:                        | Matt Black                   |
| Warranty:                      | 5 Years                      |
| External Air Kit:              | Yes - Optional               |
| Air Controls:                  | 2 x Pull Out Air Controllers |
| Log Store:                     | YES - Optional 345mm High    |
| Flue Outlet & Options:         | 5.0"/128mm – Top or Rear     |
| Multi-Fuel Stove:              | YES                          |