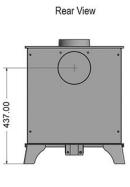

# Log/Wood Burners

|    |                                  | V/ A3A 1 /                   |                                                                                                                                                                                                                                                                                                                                                                                                                                                                                                                                                                                                                                                                                                                                                                                                                                                                                                                                                                                                                                                                                                                                                                                                                                                                                                                                                                                                                                                                                                                                                                                                                                                                                                                                                                                                                                                                                                                                                                                                                                                                                                                                | 100       |
|----|----------------------------------|------------------------------|--------------------------------------------------------------------------------------------------------------------------------------------------------------------------------------------------------------------------------------------------------------------------------------------------------------------------------------------------------------------------------------------------------------------------------------------------------------------------------------------------------------------------------------------------------------------------------------------------------------------------------------------------------------------------------------------------------------------------------------------------------------------------------------------------------------------------------------------------------------------------------------------------------------------------------------------------------------------------------------------------------------------------------------------------------------------------------------------------------------------------------------------------------------------------------------------------------------------------------------------------------------------------------------------------------------------------------------------------------------------------------------------------------------------------------------------------------------------------------------------------------------------------------------------------------------------------------------------------------------------------------------------------------------------------------------------------------------------------------------------------------------------------------------------------------------------------------------------------------------------------------------------------------------------------------------------------------------------------------------------------------------------------------------------------------------------------------------------------------------------------------|-----------|
|    | Nominal Heat Output:             | 5.0KW                        |                                                                                                                                                                                                                                                                                                                                                                                                                                                                                                                                                                                                                                                                                                                                                                                                                                                                                                                                                                                                                                                                                                                                                                                                                                                                                                                                                                                                                                                                                                                                                                                                                                                                                                                                                                                                                                                                                                                                                                                                                                                                                                                                | a Comment |
|    | Heat Output Range:               | 2.5 to 6.5 KW                |                                                                                                                                                                                                                                                                                                                                                                                                                                                                                                                                                                                                                                                                                                                                                                                                                                                                                                                                                                                                                                                                                                                                                                                                                                                                                                                                                                                                                                                                                                                                                                                                                                                                                                                                                                                                                                                                                                                                                                                                                                                                                                                                |           |
|    | Wood Efficiency:                 | 84.8%                        | PRINCE OF THE PR |           |
|    | <b>Energy Efficiency Rating:</b> | A+                           |                                                                                                                                                                                                                                                                                                                                                                                                                                                                                                                                                                                                                                                                                                                                                                                                                                                                                                                                                                                                                                                                                                                                                                                                                                                                                                                                                                                                                                                                                                                                                                                                                                                                                                                                                                                                                                                                                                                                                                                                                                                                                                                                |           |
|    | A Q                              |                              |                                                                                                                                                                                                                                                                                                                                                                                                                                                                                                                                                                                                                                                                                                                                                                                                                                                                                                                                                                                                                                                                                                                                                                                                                                                                                                                                                                                                                                                                                                                                                                                                                                                                                                                                                                                                                                                                                                                                                                                                                                                                                                                                |           |
|    | Weight:                          | 84 Kg                        |                                                                                                                                                                                                                                                                                                                                                                                                                                                                                                                                                                                                                                                                                                                                                                                                                                                                                                                                                                                                                                                                                                                                                                                                                                                                                                                                                                                                                                                                                                                                                                                                                                                                                                                                                                                                                                                                                                                                                                                                                                                                                                                                |           |
|    | Viewable Glass Size (mm):        | 250 W x 262 H                |                                                                                                                                                                                                                                                                                                                                                                                                                                                                                                                                                                                                                                                                                                                                                                                                                                                                                                                                                                                                                                                                                                                                                                                                                                                                                                                                                                                                                                                                                                                                                                                                                                                                                                                                                                                                                                                                                                                                                                                                                                                                                                                                |           |
|    | Overall Stove Dimensions (mm):   | 462 W x 535 H x 375 D        |                                                                                                                                                                                                                                                                                                                                                                                                                                                                                                                                                                                                                                                                                                                                                                                                                                                                                                                                                                                                                                                                                                                                                                                                                                                                                                                                                                                                                                                                                                                                                                                                                                                                                                                                                                                                                                                                                                                                                                                                                                                                                                                                | 1000      |
|    | Smoke Exemption Approved:        | YES                          |                                                                                                                                                                                                                                                                                                                                                                                                                                                                                                                                                                                                                                                                                                                                                                                                                                                                                                                                                                                                                                                                                                                                                                                                                                                                                                                                                                                                                                                                                                                                                                                                                                                                                                                                                                                                                                                                                                                                                                                                                                                                                                                                |           |
|    | ECO-Design Approved:             | YES                          |                                                                                                                                                                                                                                                                                                                                                                                                                                                                                                                                                                                                                                                                                                                                                                                                                                                                                                                                                                                                                                                                                                                                                                                                                                                                                                                                                                                                                                                                                                                                                                                                                                                                                                                                                                                                                                                                                                                                                                                                                                                                                                                                |           |
|    | Construction:                    | Cast Door / Steel Body       |                                                                                                                                                                                                                                                                                                                                                                                                                                                                                                                                                                                                                                                                                                                                                                                                                                                                                                                                                                                                                                                                                                                                                                                                                                                                                                                                                                                                                                                                                                                                                                                                                                                                                                                                                                                                                                                                                                                                                                                                                                                                                                                                | -         |
|    | Finish:                          | Matt Black                   |                                                                                                                                                                                                                                                                                                                                                                                                                                                                                                                                                                                                                                                                                                                                                                                                                                                                                                                                                                                                                                                                                                                                                                                                                                                                                                                                                                                                                                                                                                                                                                                                                                                                                                                                                                                                                                                                                                                                                                                                                                                                                                                                |           |
|    | Warranty:                        | 5 Years                      |                                                                                                                                                                                                                                                                                                                                                                                                                                                                                                                                                                                                                                                                                                                                                                                                                                                                                                                                                                                                                                                                                                                                                                                                                                                                                                                                                                                                                                                                                                                                                                                                                                                                                                                                                                                                                                                                                                                                                                                                                                                                                                                                |           |
|    | External Air Kit:                | Yes - Optional               |                                                                                                                                                                                                                                                                                                                                                                                                                                                                                                                                                                                                                                                                                                                                                                                                                                                                                                                                                                                                                                                                                                                                                                                                                                                                                                                                                                                                                                                                                                                                                                                                                                                                                                                                                                                                                                                                                                                                                                                                                                                                                                                                |           |
|    | Air Controls:                    | 2 x Pull Out Air Controllers |                                                                                                                                                                                                                                                                                                                                                                                                                                                                                                                                                                                                                                                                                                                                                                                                                                                                                                                                                                                                                                                                                                                                                                                                                                                                                                                                                                                                                                                                                                                                                                                                                                                                                                                                                                                                                                                                                                                                                                                                                                                                                                                                |           |
|    | Log Store:                       | YES – Optional 345mm Hig     |                                                                                                                                                                                                                                                                                                                                                                                                                                                                                                                                                                                                                                                                                                                                                                                                                                                                                                                                                                                                                                                                                                                                                                                                                                                                                                                                                                                                                                                                                                                                                                                                                                                                                                                                                                                                                                                                                                                                                                                                                                                                                                                                |           |
| ١. | Flue Outlet & Options:           | 5.0"/128mm - Top or Rear     |                                                                                                                                                                                                                                                                                                                                                                                                                                                                                                                                                                                                                                                                                                                                                                                                                                                                                                                                                                                                                                                                                                                                                                                                                                                                                                                                                                                                                                                                                                                                                                                                                                                                                                                                                                                                                                                                                                                                                                                                                                                                                                                                |           |
| L  | Multi-Fuel Stove:                | YES                          |                                                                                                                                                                                                                                                                                                                                                                                                                                                                                                                                                                                                                                                                                                                                                                                                                                                                                                                                                                                                                                                                                                                                                                                                                                                                                                                                                                                                                                                                                                                                                                                                                                                                                                                                                                                                                                                                                                                                                                                                                                                                                                                                |           |
|    | ECO DESIGN UK CA CE              |                              |                                                                                                                                                                                                                                                                                                                                                                                                                                                                                                                                                                                                                                                                                                                                                                                                                                                                                                                                                                                                                                                                                                                                                                                                                                                                                                                                                                                                                                                                                                                                                                                                                                                                                                                                                                                                                                                                                                                                                                                                                                                                                                                                |           |

#### **Willow Classic**

The Willow Classic stove is stylish and elegant and is one of the highest performing stoves available on the market today with a total efficiency of over 84%. The Classic is easy to use and will enhance any room it is installed in.