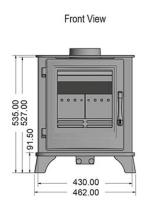

# Log/Wood Burners

|    |                                  | V/ A3A 1 /                   |                                                                                                                                                                                                                                                                                                                                                                                                                                                                                                                                                                                                                                                                                                                                                                                                                                                                                                                                                                                                                                                                                                                                                                                                                                                                                                                                                                                                                                                                                                                                                                                                                                                                                                                                                                                                                                                                                                                                                                                                                                                                                                                                | 100       |
|----|----------------------------------|------------------------------|--------------------------------------------------------------------------------------------------------------------------------------------------------------------------------------------------------------------------------------------------------------------------------------------------------------------------------------------------------------------------------------------------------------------------------------------------------------------------------------------------------------------------------------------------------------------------------------------------------------------------------------------------------------------------------------------------------------------------------------------------------------------------------------------------------------------------------------------------------------------------------------------------------------------------------------------------------------------------------------------------------------------------------------------------------------------------------------------------------------------------------------------------------------------------------------------------------------------------------------------------------------------------------------------------------------------------------------------------------------------------------------------------------------------------------------------------------------------------------------------------------------------------------------------------------------------------------------------------------------------------------------------------------------------------------------------------------------------------------------------------------------------------------------------------------------------------------------------------------------------------------------------------------------------------------------------------------------------------------------------------------------------------------------------------------------------------------------------------------------------------------|-----------|
|    | Nominal Heat Output:             | 5.0KW                        |                                                                                                                                                                                                                                                                                                                                                                                                                                                                                                                                                                                                                                                                                                                                                                                                                                                                                                                                                                                                                                                                                                                                                                                                                                                                                                                                                                                                                                                                                                                                                                                                                                                                                                                                                                                                                                                                                                                                                                                                                                                                                                                                | a Comment |
|    | Heat Output Range:               | 2.5 to 6.5 KW                |                                                                                                                                                                                                                                                                                                                                                                                                                                                                                                                                                                                                                                                                                                                                                                                                                                                                                                                                                                                                                                                                                                                                                                                                                                                                                                                                                                                                                                                                                                                                                                                                                                                                                                                                                                                                                                                                                                                                                                                                                                                                                                                                |           |
|    | Wood Efficiency:                 | 84.8%                        | PRINCE OF THE PR |           |
|    | <b>Energy Efficiency Rating:</b> | A+                           |                                                                                                                                                                                                                                                                                                                                                                                                                                                                                                                                                                                                                                                                                                                                                                                                                                                                                                                                                                                                                                                                                                                                                                                                                                                                                                                                                                                                                                                                                                                                                                                                                                                                                                                                                                                                                                                                                                                                                                                                                                                                                                                                |           |
|    | A Q                              |                              |                                                                                                                                                                                                                                                                                                                                                                                                                                                                                                                                                                                                                                                                                                                                                                                                                                                                                                                                                                                                                                                                                                                                                                                                                                                                                                                                                                                                                                                                                                                                                                                                                                                                                                                                                                                                                                                                                                                                                                                                                                                                                                                                |           |
|    | Weight:                          | 84 Kg                        |                                                                                                                                                                                                                                                                                                                                                                                                                                                                                                                                                                                                                                                                                                                                                                                                                                                                                                                                                                                                                                                                                                                                                                                                                                                                                                                                                                                                                                                                                                                                                                                                                                                                                                                                                                                                                                                                                                                                                                                                                                                                                                                                |           |
|    | Viewable Glass Size (mm):        | 250 W x 262 H                |                                                                                                                                                                                                                                                                                                                                                                                                                                                                                                                                                                                                                                                                                                                                                                                                                                                                                                                                                                                                                                                                                                                                                                                                                                                                                                                                                                                                                                                                                                                                                                                                                                                                                                                                                                                                                                                                                                                                                                                                                                                                                                                                |           |
|    | Overall Stove Dimensions (mm):   | 462 W x 535 H x 375 D        |                                                                                                                                                                                                                                                                                                                                                                                                                                                                                                                                                                                                                                                                                                                                                                                                                                                                                                                                                                                                                                                                                                                                                                                                                                                                                                                                                                                                                                                                                                                                                                                                                                                                                                                                                                                                                                                                                                                                                                                                                                                                                                                                | 1000      |
|    | Smoke Exemption Approved:        | YES                          |                                                                                                                                                                                                                                                                                                                                                                                                                                                                                                                                                                                                                                                                                                                                                                                                                                                                                                                                                                                                                                                                                                                                                                                                                                                                                                                                                                                                                                                                                                                                                                                                                                                                                                                                                                                                                                                                                                                                                                                                                                                                                                                                |           |
|    | ECO-Design Approved:             | YES                          |                                                                                                                                                                                                                                                                                                                                                                                                                                                                                                                                                                                                                                                                                                                                                                                                                                                                                                                                                                                                                                                                                                                                                                                                                                                                                                                                                                                                                                                                                                                                                                                                                                                                                                                                                                                                                                                                                                                                                                                                                                                                                                                                |           |
|    | Construction:                    | Cast Door / Steel Body       |                                                                                                                                                                                                                                                                                                                                                                                                                                                                                                                                                                                                                                                                                                                                                                                                                                                                                                                                                                                                                                                                                                                                                                                                                                                                                                                                                                                                                                                                                                                                                                                                                                                                                                                                                                                                                                                                                                                                                                                                                                                                                                                                | -         |
|    | Finish:                          | Matt Black                   |                                                                                                                                                                                                                                                                                                                                                                                                                                                                                                                                                                                                                                                                                                                                                                                                                                                                                                                                                                                                                                                                                                                                                                                                                                                                                                                                                                                                                                                                                                                                                                                                                                                                                                                                                                                                                                                                                                                                                                                                                                                                                                                                |           |
|    | Warranty:                        | 5 Years                      |                                                                                                                                                                                                                                                                                                                                                                                                                                                                                                                                                                                                                                                                                                                                                                                                                                                                                                                                                                                                                                                                                                                                                                                                                                                                                                                                                                                                                                                                                                                                                                                                                                                                                                                                                                                                                                                                                                                                                                                                                                                                                                                                |           |
|    | External Air Kit:                | Yes - Optional               |                                                                                                                                                                                                                                                                                                                                                                                                                                                                                                                                                                                                                                                                                                                                                                                                                                                                                                                                                                                                                                                                                                                                                                                                                                                                                                                                                                                                                                                                                                                                                                                                                                                                                                                                                                                                                                                                                                                                                                                                                                                                                                                                |           |
|    | Air Controls:                    | 2 x Pull Out Air Controllers |                                                                                                                                                                                                                                                                                                                                                                                                                                                                                                                                                                                                                                                                                                                                                                                                                                                                                                                                                                                                                                                                                                                                                                                                                                                                                                                                                                                                                                                                                                                                                                                                                                                                                                                                                                                                                                                                                                                                                                                                                                                                                                                                |           |
|    | Log Store:                       | YES – Optional 345mm Hig     |                                                                                                                                                                                                                                                                                                                                                                                                                                                                                                                                                                                                                                                                                                                                                                                                                                                                                                                                                                                                                                                                                                                                                                                                                                                                                                                                                                                                                                                                                                                                                                                                                                                                                                                                                                                                                                                                                                                                                                                                                                                                                                                                |           |
| ١. | Flue Outlet & Options:           | 5.0"/128mm - Top or Rear     |                                                                                                                                                                                                                                                                                                                                                                                                                                                                                                                                                                                                                                                                                                                                                                                                                                                                                                                                                                                                                                                                                                                                                                                                                                                                                                                                                                                                                                                                                                                                                                                                                                                                                                                                                                                                                                                                                                                                                                                                                                                                                                                                |           |
| L  | Multi-Fuel Stove:                | YES                          |                                                                                                                                                                                                                                                                                                                                                                                                                                                                                                                                                                                                                                                                                                                                                                                                                                                                                                                                                                                                                                                                                                                                                                                                                                                                                                                                                                                                                                                                                                                                                                                                                                                                                                                                                                                                                                                                                                                                                                                                                                                                                                                                |           |
|    | ECO DESIGN UK CA CE              |                              |                                                                                                                                                                                                                                                                                                                                                                                                                                                                                                                                                                                                                                                                                                                                                                                                                                                                                                                                                                                                                                                                                                                                                                                                                                                                                                                                                                                                                                                                                                                                                                                                                                                                                                                                                                                                                                                                                                                                                                                                                                                                                                                                |           |

#### **Willow Classic**

The Willow Classic stove is stylish and elegant and is one of the highest performing stoves available on the market today with a total efficiency of over 84%. The Classic is easy to use and will enhance any room it is installed in.