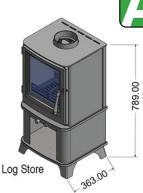

# Log/Wood Burners

**Nominal Heat Output:** 4.5KW

**Heat Output Range:** 1.5 to 5.5 KW

**Wood Efficiency:** 81.1%

**Energy Efficiency Rating:** A+

| Weight:                        | 74 Kg                        |
|--------------------------------|------------------------------|
| Viewable Glass Size (mm):      | 250 W x 262 H                |
| Overall Stove Dimensions (mm): | 404 W x 535 H x 354 D        |
| Smoke Exemption Approved:      | YES                          |
| ECO-Design Approved:           | YES                          |
| Construction:                  | Cast Door / Steel Body       |
| Finish:                        | Matt Black                   |
| Warranty:                      | 5 Years                      |
| External Air Kit:              | Yes - Optional               |
| Air Controls:                  | 2 x Pull Out Air Controllers |
| Log Store:                     | YES - Optional 345mm High    |
| Flue Outlet & Options:         | 5.0"/128mm – Top or Rear     |
| Multi-Fuel Stove:              | YES                          |

### **Willow Compact**

The Willow Compact stove has a minimal footprint in size but not in its heat output. It has been specifically designed to fit into the smallest fireplace opening, yet can heat your room with its impressive performance and is so easy to use.