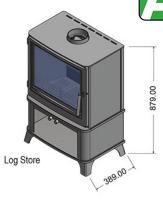

### Willow Grande

The Willow Grande stove has a huge panoramic glass panel, so you get the full effect of the dancing flames from any angle within your room. The Grande is perfect for any room, especially ones with larger fireplaces but still with a nominal heat output of 5.0 Kw's and is extremely easy to use.

This stove has Leaf's 3-Way Air Management System for maximum efficiency, which is fully controlled by the 2 Pull out Air Controllers at the front of the stove, including Primary Air, a Secondary Air wash to keep the door glass clean & Tertiary Air to the rear to ensure all fuel is burnt in the most efficient and clean manner.